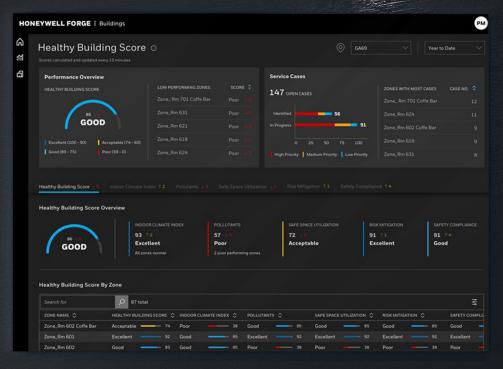

## UNDERSTANDING YOUR HEALTHY BUILDING SCORE

Honeywell Forge integrates building controls, air quality sensors, video feeds, secure access points and more, then applies advanced analytics to calculate a simple, real-time Healthy Building Score. From a single building to your global portfolio, this score helps facilities leadership guide processes, protect compliance and support innovation and productivity as the employees you value return to the office. Companies can also display scores publicly to help employees feel comfortable in their spaces.

## MAKE IT SAFER SHOW IT'S SAFER

Real-time insights drive healthier operations

Transparent buildings make happier, more engaged employees.