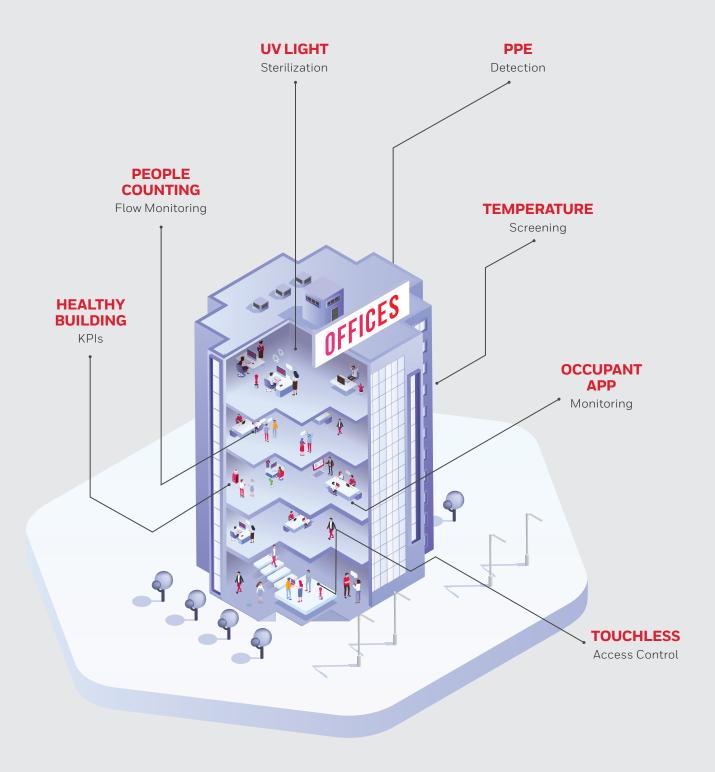

#### THE HEALTHY BUILDING OF THE FUTURE

#### **COME AND GO WITH EASE** • People temperature screening and PPE • Frictionless access •People counting and secure access **SOCIALIZE SAFELY** • Social distancing data • Contact tracing monitoring • Vulnerable space isolation **APPLY INTELLIGENT ANALYTICS** • Machine learning • Predictive models • Recommendation engines **EVERY WORKER** • Airflow and pressure

## SAFETY FOR EVERY ROOM,

- management
  - Air quality control
    - UV sterilization