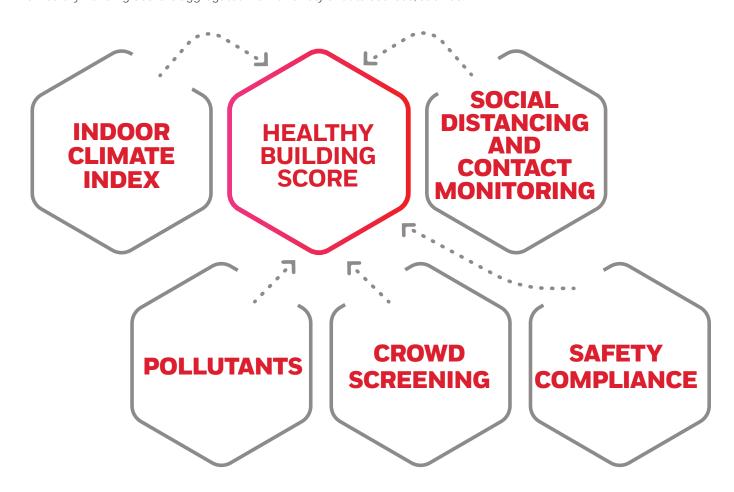

#### WHAT'S IN THE HEALTHY BUILDING SCORE?.

The Healthy Building Score is aggregated from a variety of data sources, such as:

AND MORE...

## **CAPTURE DATA** FROM EVERY SOURCE